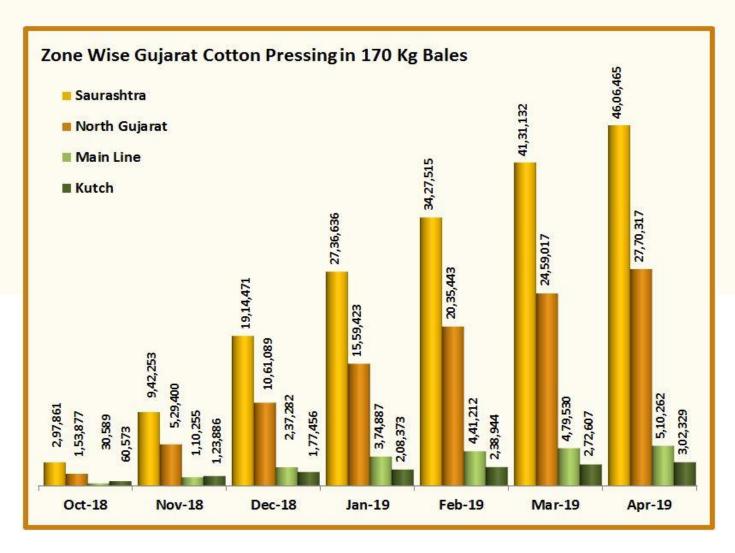

| Gujcot Trade Association                                                  |                                  |           |           |                          |                          |                        |  |
|---------------------------------------------------------------------------|----------------------------------|-----------|-----------|--------------------------|--------------------------|------------------------|--|
| Gujarat Pressing Summary 30-April-2019                                    |                                  |           |           |                          |                          |                        |  |
| 2018-19                                                                   | CUMULATIVE PRESSING (IN 170 Kgs) |           |           |                          |                          |                        |  |
|                                                                           | Apr-18                           | Mar-19    | Apr-19    | M/M Change<br>(In Bales) | Y/Y Change<br>(In Bales) | Y/Y Change<br>( In % ) |  |
| Shankar 6                                                                 |                                  |           |           |                          |                          |                        |  |
| Saurashtra                                                                | 60,74,661                        | 41,25,034 | 45,98,842 | 4,73,808                 | -14,75,819               | -24.29%                |  |
| North Gujarat                                                             | 30,99,458                        | 22,85,904 | 25,70,483 | 2,84,678                 | -5,28,976                | -17.07%                |  |
| Main Line                                                                 | 4,94,844                         | 4,79,530  | 5,10,262  | 30,732                   | 15,418                   | 3.12%                  |  |
| Kutch                                                                     | 3,25,010                         | 2,71,845  | 3,00,233  | 28,388                   | -24,777                  | -7.62%                 |  |
| Total                                                                     | 99,93,973                        | 71,62,212 | 79,79,819 | 8,17,606                 | -20,14,155               | -20.15%                |  |
|                                                                           |                                  |           |           |                          |                          |                        |  |
| V-797                                                                     | 2,05,733                         | 1,80,073  | 2,09,555  | 29,481                   | 3,821                    | 1.86%                  |  |
| Total                                                                     | 1,01,99,707                      | 73,42,286 | 81,89,373 | 8,47,088                 | -20,10,333               | -19.71%                |  |
| Remark: Daily Pressing Average 29,631 Running Bales - 28,236 170 Kg Bales |                                  |           |           |                          |                          |                        |  |