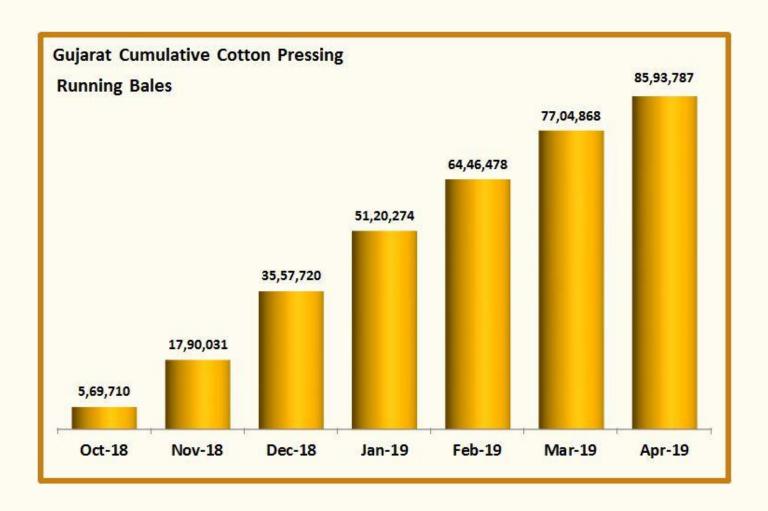

#### **Summary**

- During the month of April Gujarat has pressed 8,57,982 Running Bales of Shankar 6 and 30,937 Running Bales of V-797. So the statistical bales of 170 Kgs. was 8,17,606 Bales of Shankar 6 and 29,481 Bales of V-797.
- Cumulative Pressing till 30th April is 85,93,787 Bales (Shankar 6 83,73,884 Bales and V-797 2,19,903 Bales), which is equivalent to total 81,89,373 Bales of 170 Kgs. (Shankar 6 79,79,819 Bales and V-797 2,09,555 Bales).
- Average per day Pressing was 29,631 Running Bales and 28,236 Bales 170
  Kgs. for 30 days.
- Some new ginnings were reported first time in April with total pressing of 1,43,970 Bales of 170 Kg. By deducting their October to March pressing of 1,20,000 bales actual daily pressing of April 2019 was 24,233 bales of 170 Kg.
- During the month of April Total active ginning factories were 448 (Saurashtra 283, North Gujarat 133, Main Line 19 and Kutch 13).

| Gujcot Trade Association                                                  |                                  |           |           |                          |                          |                        |  |
|---------------------------------------------------------------------------|----------------------------------|-----------|-----------|--------------------------|--------------------------|------------------------|--|
| Gujarat Pressing Summary 30-April-2019                                    |                                  |           |           |                          |                          |                        |  |
| 2018-19                                                                   | CUMULATIVE PRESSING (IN 170 Kgs) |           |           |                          |                          |                        |  |
|                                                                           | Apr-18                           | Mar-19    | Apr-19    | M/M Change<br>(In Bales) | Y/Y Change<br>(In Bales) | Y/Y Change<br>( In % ) |  |
| Shankar 6                                                                 |                                  |           |           |                          |                          |                        |  |
| Saurashtra                                                                | 60,74,661                        | 41,25,034 | 45,98,842 | 4,73,808                 | -14,75,819               | -24.29%                |  |
| North Gujarat                                                             | 30,99,458                        | 22,85,904 | 25,70,483 | 2,84,678                 | -5,28,976                | -17.07%                |  |
| Main Line                                                                 | 4,94,844                         | 4,79,530  | 5,10,262  | 30,732                   | 15,418                   | 3.12%                  |  |
| Kutch                                                                     | 3,25,010                         | 2,71,845  | 3,00,233  | 28,388                   | -24,777                  | -7.62%                 |  |
| Total                                                                     | 99,93,973                        | 71,62,212 | 79,79,819 | 8,17,606                 | -20,14,155               | -20.15%                |  |
|                                                                           |                                  |           |           |                          |                          |                        |  |
| V-797                                                                     | 2,05,733                         | 1,80,073  | 2,09,555  | 29,481                   | 3,821                    | 1.86%                  |  |
| Total                                                                     | 1,01,99,707                      | 73,42,286 | 81,89,373 | 8,47,088                 | -20,10,333               | -19.71%                |  |
| Remark: Daily Pressing Average 29,631 Running Bales - 28,236 170 Kg Bales |                                  |           |           |                          |                          |                        |  |