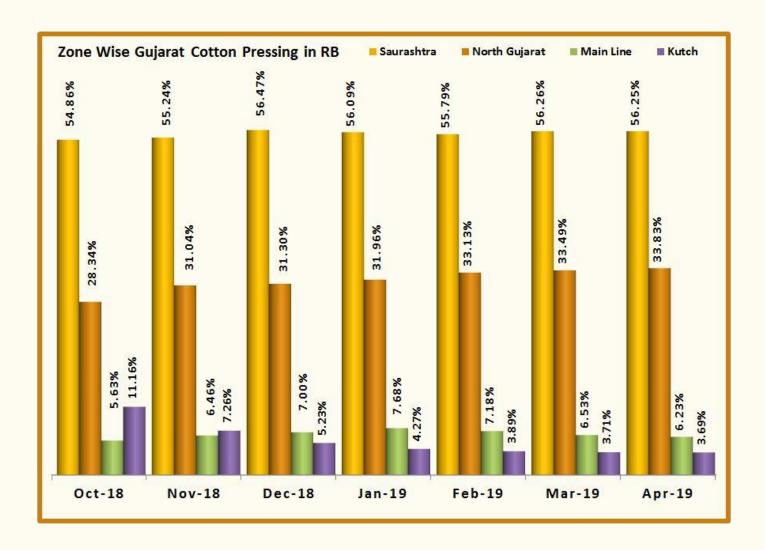

| Gujcot Trade Association                                                  |                                  |           |           |                          |                          |                        |  |
|---------------------------------------------------------------------------|----------------------------------|-----------|-----------|--------------------------|--------------------------|------------------------|--|
| Gujarat Pressing Summary 30-April-2019                                    |                                  |           |           |                          |                          |                        |  |
| 2018-19                                                                   | CUMULATIVE PRESSING (IN 170 Kgs) |           |           |                          |                          |                        |  |
|                                                                           | Apr-18                           | Mar-19    | Apr-19    | M/M Change<br>(In Bales) | Y/Y Change<br>(In Bales) | Y/Y Change<br>( In % ) |  |
| Shankar 6                                                                 |                                  |           |           |                          |                          |                        |  |
| Saurashtra                                                                | 60,74,661                        | 41,25,034 | 45,98,842 | 4,73,808                 | -14,75,819               | -24.29%                |  |
| North Gujarat                                                             | 30,99,458                        | 22,85,904 | 25,70,483 | 2,84,678                 | -5,28,976                | -17.07%                |  |
| Main Line                                                                 | 4,94,844                         | 4,79,530  | 5,10,262  | 30,732                   | 15,418                   | 3.12%                  |  |
| Kutch                                                                     | 3,25,010                         | 2,71,845  | 3,00,233  | 28,388                   | -24,777                  | -7.62%                 |  |
| Total                                                                     | 99,93,973                        | 71,62,212 | 79,79,819 | 8,17,606                 | -20,14,155               | -20.15%                |  |
|                                                                           |                                  |           |           |                          |                          |                        |  |
| V-797                                                                     | 2,05,733                         | 1,80,073  | 2,09,555  | 29,481                   | 3,821                    | 1.86%                  |  |
| Total                                                                     | 1,01,99,707                      | 73,42,286 | 81,89,373 | 8,47,088                 | -20,10,333               | -19.71%                |  |
| Remark: Daily Pressing Average 29,631 Running Bales - 28,236 170 Kg Bales |                                  |           |           |                          |                          |                        |  |