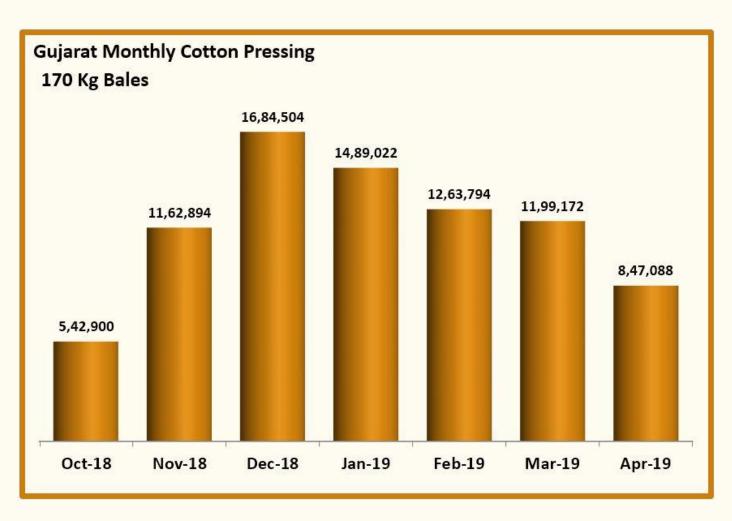

#### **Summary**

- During the month of April Gujarat has pressed 8,57,982 Running Bales of Shankar 6 and 30,937 Running Bales of V-797. So the statistical bales of 170 Kgs. was 8,17,606 Bales of Shankar 6 and 29,481 Bales of V-797.
- Cumulative Pressing till 30th April is 85,93,787 Bales (Shankar 6 83,73,884 Bales and V-797 2,19,903 Bales), which is equivalent to total 81,89,373 Bales of 170 Kgs. (Shankar 6 79,79,819 Bales and V-797 2,09,555 Bales).
- Average per day Pressing was 29,631 Running Bales and 28,236 Bales 170
  Kgs. for 30 days.
- Some new ginnings were reported first time in April with total pressing of 1,43,970 Bales of 170 Kg. By deducting their October to March pressing of 1,20,000 bales actual daily pressing of April 2019 was 24,233 bales of 170 Kg.
- During the month of April Total active ginning factories were 448 (Saurashtra 283, North Gujarat 133, Main Line 19 and Kutch 13).

| Gujcot Trade Association                                                  |                                  |           |           |                          |                          |                        |  |
|---------------------------------------------------------------------------|----------------------------------|-----------|-----------|--------------------------|--------------------------|------------------------|--|
| Gujarat Pressing Summary 30-April-2019                                    |                                  |           |           |                          |                          |                        |  |
| 2018-19                                                                   | CUMULATIVE PRESSING (IN 170 Kgs) |           |           |                          |                          |                        |  |
|                                                                           | Apr-18                           | Mar-19    | Apr-19    | M/M Change<br>(In Bales) | Y/Y Change<br>(In Bales) | Y/Y Change<br>( In % ) |  |
| Shankar 6                                                                 |                                  |           |           |                          |                          |                        |  |
| Saurashtra                                                                | 60,74,661                        | 41,25,034 | 45,98,842 | 4,73,808                 | -14,75,819               | -24.29%                |  |
| North Gujarat                                                             | 30,99,458                        | 22,85,904 | 25,70,483 | 2,84,678                 | -5,28,976                | -17.07%                |  |
| Main Line                                                                 | 4,94,844                         | 4,79,530  | 5,10,262  | 30,732                   | 15,418                   | 3.12%                  |  |
| Kutch                                                                     | 3,25,010                         | 2,71,845  | 3,00,233  | 28,388                   | -24,777                  | -7.62%                 |  |
| Total                                                                     | 99,93,973                        | 71,62,212 | 79,79,819 | 8,17,606                 | -20,14,155               | -20.15%                |  |
|                                                                           |                                  |           |           |                          |                          |                        |  |
| V-797                                                                     | 2,05,733                         | 1,80,073  | 2,09,555  | 29,481                   | 3,821                    | 1.86%                  |  |
| Total                                                                     | 1,01,99,707                      | 73,42,286 | 81,89,373 | 8,47,088                 | -20,10,333               | -19.71%                |  |
| Remark: Daily Pressing Average 29,631 Running Bales - 28,236 170 Kg Bales |                                  |           |           |                          |                          |                        |  |