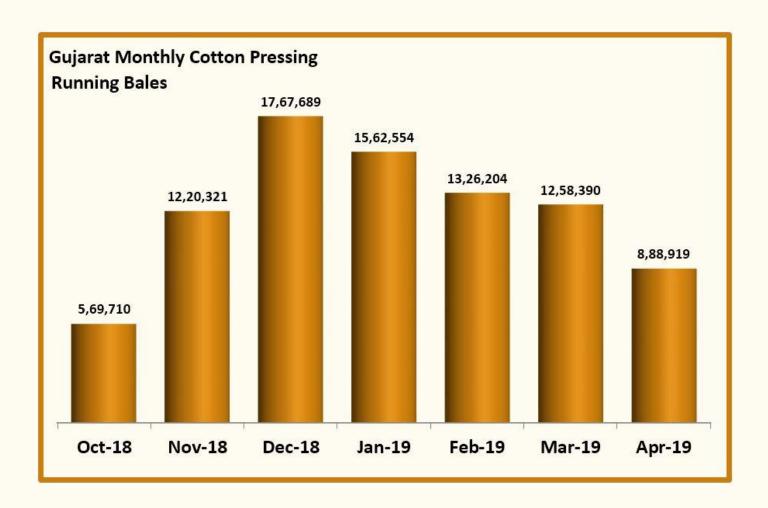

#### **Summary**

- During the month of April Gujarat has pressed 8,57,982 Running Bales of Shankar 6 and 30,937 Running Bales of V-797. So the statistical bales of 170 Kgs. was 8,17,606 Bales of Shankar 6 and 29,481 Bales of V-797.
- Cumulative Pressing till 30th April is 85,93,787 Bales (Shankar 6 83,73,884 Bales and V-797 2,19,903 Bales), which is equivalent to total 81,89,373 Bales of 170 Kgs. (Shankar 6 79,79,819 Bales and V-797 2,09,555 Bales).
- Average per day Pressing was 29,631 Running Bales and 28,236 Bales 170
  Kgs. for 30 days.
- Some new ginnings were reported first time in April with total pressing of 1,43,970 Bales of 170 Kg. By deducting their October to March pressing of 1,20,000 bales actual daily pressing of April 2019 was 24,233 bales of 170 Kg.
- During the month of April Total active ginning factories were 448 (Saurashtra 283, North Gujarat 133, Main Line 19 and Kutch 13).

| Running Bales Pressing |                       |          |           |                 |        |          |
|------------------------|-----------------------|----------|-----------|-----------------|--------|----------|
|                        | As on 30th April-2019 |          |           | During Apr-2019 |        |          |
| ZONE                   | Shankar 6             | V-797    | Total     | Shankar 6       | V-797  | Total    |
| Saurashtra             | 48,25,945             | 8,000    | 48,33,945 | 4,97,206        | 1,600  | 4,98,806 |
| North Gujarat          | 26,97,420             | 2,09,703 | 29,07,123 | 2,98,736        | 27,937 | 3,26,673 |
| Main Line              | 5,35,460              |          | 5,35,460  | 32,250          |        | 32,250   |
| Kutch                  | 3,15,059              | 2,200    | 3,17,259  | 29,790          | 1,400  | 31,190   |
| Total                  | 83,73,884             | 2,19,903 | 85,93,787 | 8,57,982        | 30,937 | 8,88,919 |