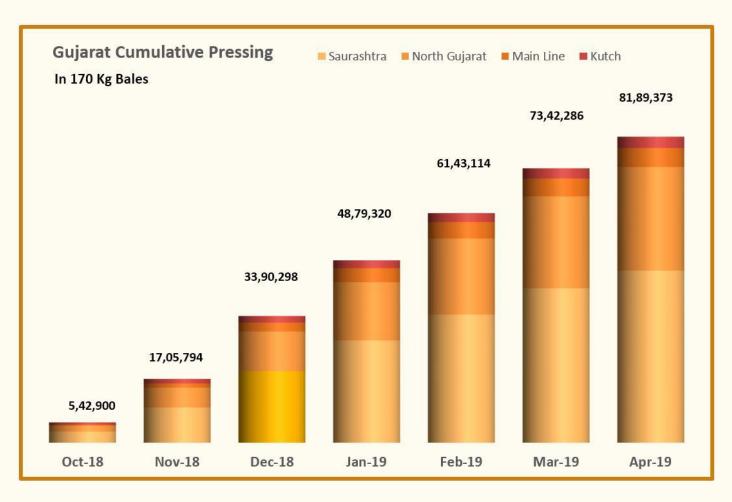

#### **Summary**

- During the month of April Gujarat has pressed 8,57,982 Running Bales of Shankar 6 and 30,937 Running Bales of V-797. So the statistical bales of 170 Kgs. was 8,17,606 Bales of Shankar 6 and 29,481 Bales of V-797.
- Cumulative Pressing till 30th April is 85,93,787 Bales (Shankar 6 83,73,884 Bales and V-797 2,19,903 Bales), which is equivalent to total 81,89,373 Bales of 170 Kgs. (Shankar 6 79,79,819 Bales and V-797 2,09,555 Bales).
- Average per day Pressing was 29,631 Running Bales and 28,236 Bales 170
  Kgs. for 30 days.
- Some new ginnings were reported first time in April with total pressing of 1,43,970 Bales of 170 Kg. By deducting their October to March pressing of 1,20,000 bales actual daily pressing of April 2019 was 24,233 bales of 170 Kg.
- During the month of April Total active ginning factories were 448 (Saurashtra 283, North Gujarat 133, Main Line 19 and Kutch 13).

| Gujcot Trade Association                                                  |                                  |           |           |                          |                          |                        |  |
|---------------------------------------------------------------------------|----------------------------------|-----------|-----------|--------------------------|--------------------------|------------------------|--|
| Gujarat Pressing Summary 30-April-2019                                    |                                  |           |           |                          |                          |                        |  |
| 2018-19                                                                   | CUMULATIVE PRESSING (IN 170 Kgs) |           |           |                          |                          |                        |  |
|                                                                           | Apr-18                           | Mar-19    | Apr-19    | M/M Change<br>(In Bales) | Y/Y Change<br>(In Bales) | Y/Y Change<br>( In % ) |  |
| Shankar 6                                                                 |                                  |           |           |                          |                          |                        |  |
| Saurashtra                                                                | 60,74,661                        | 41,25,034 | 45,98,842 | 4,73,808                 | -14,75,819               | -24.29%                |  |
| North Gujarat                                                             | 30,99,458                        | 22,85,904 | 25,70,483 | 2,84,678                 | -5,28,976                | -17.07%                |  |
| Main Line                                                                 | 4,94,844                         | 4,79,530  | 5,10,262  | 30,732                   | 15,418                   | 3.12%                  |  |
| Kutch                                                                     | 3,25,010                         | 2,71,845  | 3,00,233  | 28,388                   | -24,777                  | -7.62%                 |  |
| Total                                                                     | 99,93,973                        | 71,62,212 | 79,79,819 | 8,17,606                 | -20,14,155               | -20.15%                |  |
|                                                                           |                                  |           |           |                          |                          |                        |  |
| V-797                                                                     | 2,05,733                         | 1,80,073  | 2,09,555  | 29,481                   | 3,821                    | 1.86%                  |  |
| Total                                                                     | 1,01,99,707                      | 73,42,286 | 81,89,373 | 8,47,088                 | -20,10,333               | -19.71%                |  |
| Remark: Daily Pressing Average 29,631 Running Bales - 28,236 170 Kg Bales |                                  |           |           |                          |                          |                        |  |